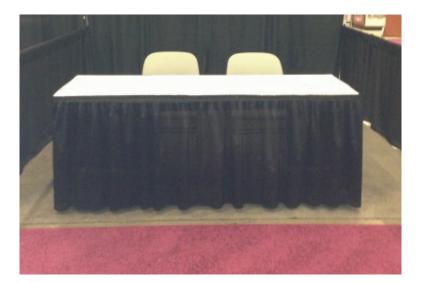

You may also rent our **Single 10' x 10' booth accessory package for \$465.00 + taxes.** The all-inclusive booth package consists of:

- 1 6 ft. skirted table (black in colour)
- 2 chairs
- 1 10' x 10' Grey carpet
- 1 standard electrical outlet

You may also rent our **Double 10' x 20' booth** accessory package for \$610.00 + taxes. The all-inclusive booth package consists of:

- 1 6 ft. skirted table (black in colour)
- 2 chairs
- 1 10' x 20' Grey carpet
- 1 standard electrical outlet