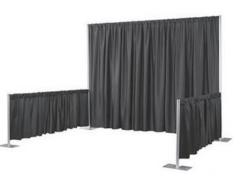

## HERE IS WHAT YOUR BOOTH WILL LOOK LIKE ON MOVE IN DAY.

A standard 10' x 10' booth comes framed with an 8' high drape at the back of the booth and two 3' drapes on either side. Feel free to furnish your booth any way that you like, you may bring your own tables, chairs & carpeting.