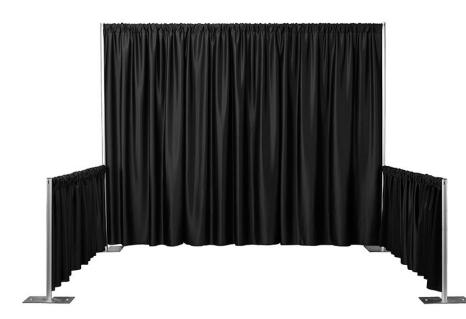

## HERE IS WHAT YOUR BOOTH WILL LOOK LIKE ON MOVE IN DAY.

A standard 10' x 10' booth comes framed with an 8' high drape at the back of the booth and two 3' drapes on either side. Feel free to furnish your booth any way that you like, you may bring your own tables, chairs & carpeting.